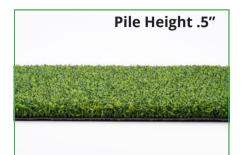

Face Weight: 50 oz. (fibers only)

Total Weight 71 oz.
Pile Height: .5"
Gauge: 3/16"

Yarn #1 Type: Polyethylene monofilament with UV additive

Thickness / Form: Grooved flat tape

Feature: Putt speed can be adjusted by changing the amount of sand used