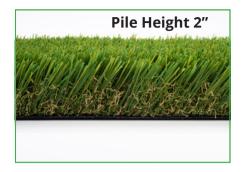

## Specifications: Green Valley 80

The **Green Valley** family of turfs is affordable, attractive, and durable. Its lush lime green color brings a bright, vibrant feel to any outdoor space.

Face Weight (Fibers Only): 80 oz. / sq yd

Total Weight: 109 oz. / sq yd

Finished Pile Height: 2"

Gauge: 3/8"

Yarn #1 Type: Polyethylene monofilament with UV additive

Thickness / Form: Wave shaped blade for high durability

Feature: Great turf for homeowners on a budget