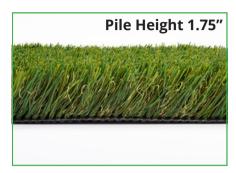

Face Weight (Fibers Only): 80 oz. / sq yd

Total Weight: 106 oz. / sq yd

Finished Pile Height: 1.75"

Gauge: 3/8"

Yarn #1 Type: Polyethylene monofilament with UV additive

Thickness / Form: Mini wave shape for high durability

Feature: Tested to the level of sport turf for durability

Color: Field / Olive Green Blend

Yarn #2 Type (Thatch): Texturized polypropylene monofilament

Thatch Color: Field Green / Tan Blend

Backing Layer #1: 100% UV stabilized polypropylene fibers