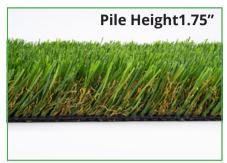

## Specifications: Pacifico 70

**Pacifico 70** is an economical synthetic grass with a tropical look. This turf is great for lawns or around swimming pools. The color is a lime green with brown thatch.

Face Weight (Fibers Only): 70 oz. / sq yd

Total Weight: 97 oz. / sq yd

Finished Pile Height: 1.75"

Gauge: 3/8"

Yarn #1 Type: Polyethylene monofilament with UV additive

Thickness / Form: S-shaped yarn for greater durability

Feature: Attractive bright color

Color: Emerald / Lime Green Blend

Yarn #2 Type (Thatch): Texturized polypropylene monofilament

Thatch Color: Field Green / Brown Blend

Backing Layer #1: 100% UV stabilized polypropylene and polyester