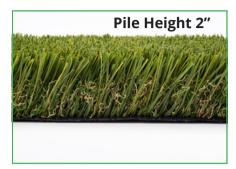

## Specifications: Pebble Creek 80

The **Pebble Creek** family of turfs gives homeowners outstanding realism and value. Featuring quality materials and an attractive olive green color.

Face Weight (Fibers Only): 80 oz. / sq yd

Total Weight: 109 oz. / sq yd

Finished Pile Height: 2"

Gauge: 3/8"

Yarn #1 Type: Polyethylene monofilament with UV additive

Thickness / Form: Wave shaped blade for high durability

Feature: Great turf for projects on a budget