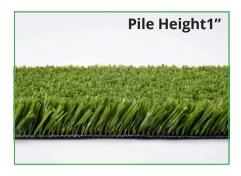

Total Weight: 76 oz. / sq yd

Face Weight (Fibers Only): 35 oz. / sq yd

Finished Pile Height: 1"

Gauge: 3/16"

Yarn #1 Type: Polypropylene

Thickness / Form: Slit Film

Feature: Putt speed adjustments based on sand