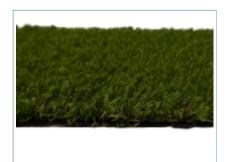

## Specifications: Lakeside Play

Discover **Lakeside Play**: the dependable, durable artificial grass that offers exceptional quality for any landscaping project. Enjoy the benefits of heat-reduction technology + antimicrobial additives that brightens up your lawn, playground, or pet space.

NO PFAS, LEAD-FREE

Face Weight (Polyethylene Fiber): 55 oz. / sq yd

Face Yarn Denier: 9900/9
Thatch Yarn Denier: 5500/8
Primary Weight: 9 oz.
Pile Height: 1.125"

Gauge: 3/8"

Coating Weight: 16 oz.

Tuft Bind: >10 lbs