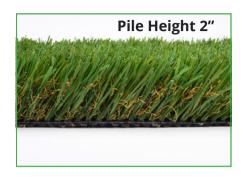

## Specifications: Denali 80

**Denali 80** is a luxurious turf that is made with a special tubular yarn. This helps it stay cooler than other synthetic grasses. Denali is a blend of emerald and olive greens with a tan thatch.

Face Weight (Fibers Only): 80 oz. / sq yd

Total Weight: 107 oz. / sq yd

Finished Pile Height: 2.0"

Gauge: 3/8"

Yarn #1 Type: Polyethylene monofilament with UV additive

Thickness / Form: Tubular for improved air flow