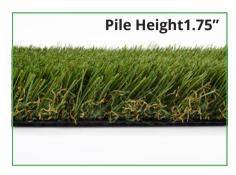

Face Weight (Fibers Only): 80 oz. / sq yd

Total Weight: 103 oz. / sq yd

Finished Pile Height: 1.75"

Gauge: 3/8"

Yarn #1 Type: 100% Olefin

Thickness / Form: Tri-spine scalloped wave

Feature: Special blade shape for increased durability