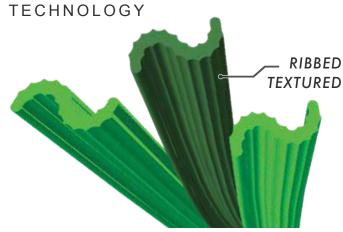

#### **BLADES**

## FEATURED BENEFITS

- ☑ S blade with Luster Guard™ ribbed surface texture is the lowest luster UV stabilized turf yarn in the industry. These microscopic ribs eliminate the shiny mirror effect which makes artificial grass look like plastic.
- ☑ The ribbed blade also eliminates weak points in the fibers creating unprecedented split resistance.