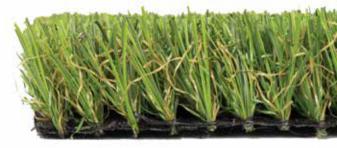

#### **BLADES**

#### YARN

TYPE: MONOFILAMENT

COMPOSITION/STRUCTURE: POLYETHYLENE WITH BROWN THATCH

#### **TURF**

PILE/FACE WEIGHT: 60 OZ. MACHINE GAUGE: 3/8 IN. TUFTED PILE HEIGHT: 1 1/2 IN.

## FEATURED BENEFITS

- ☑ S blade with Luster Guard™ ribbed surface texture is the lowest luster UV stabilized turf yarn in the industry. These microscopic ribs eliminate the shiny mirror effect which makes artificial grass look like plastic.
- ☑ The ribbed blade also eliminates weak points in the fibers creating unprecedented split resistance.